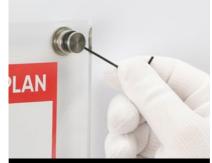

## **Installation Guide**

Place template on wall with tape. Make sure that template is level. Mark the hole locations.

Drill with a 1/4" diameter cobalt drill bit.

Insert supplied anchors into the wall.

Mount the metal washers to the wall.