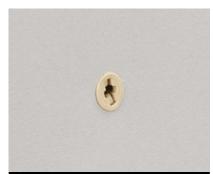

## **Installation Guide**

Place template on wall with tape. Make sure that template is level. Mark the hole locations.

Drill with a 1/4" diameter cobalt drill bit.

Insert supplied anchors into the wall.

Mount the metal washers to the wall.