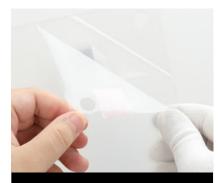

Remove plastic film from the back of the panels. Center your image onto one of the panels.

Place the magnetic standoffs on to metal washers, Use Allen Key to tighten the screw caps to secure both the panels and image.