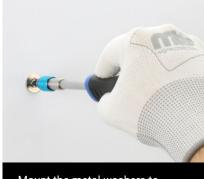

## **Installation Guide**

Place template on wall with tape. Make sure that template is level. Mark the hole locations.

Drill with a 1/4" diameter cobalt drill bit.

Insert supplied anchors into the wall.

Mount the metal washers to the wall.