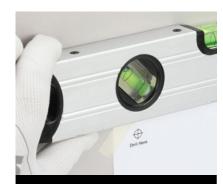

## **Installation Guide**

Place template on wall with tape. Make sure that template is level. Mark the hole locations.

Drill with a 1/4" diameter cobalt drill bit.

Insert supplied anchors into the wall.

Mount the metal washers to the wall.