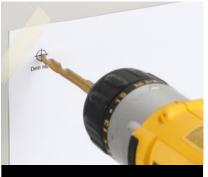

## **Installation Guide**

Place template on wall with tape. Make sure that template is level. Mark the hole locations.

Drill with a 1/4" diameter cobalt drill bit.

Insert supplied anchors into the wall.

Mount the metal washers to the wall.